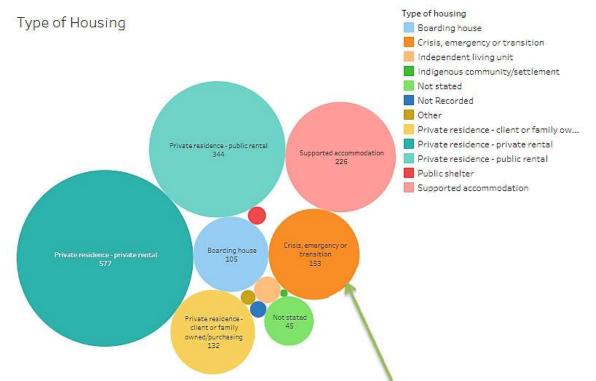

landcommunitycentre.org/volunteers/</a>) or email volunteer@redlandcommunitycentre.org to register your interest with our Volunteer Coordinator.

# Below are some highlights lifted from our RCC Wellbeing Database

# What does our typical ER client look like?



Single female (30-50) with two children, living in Capalaba



# What is the number one area of need and highest cost within the ER program?



**Food** purchases for FY17 totalled over \$71,000.00

The Centre is extremely fortunate to receive donations of food from many different community churches, organisations and individuals – thank you for helping us to assist those in need.

COMMUNITY HELPING
COMMUNITY = WINNING

# Would you like to know more about the ER program and the clients we support?





## FY17 Disabilities













Homelessness equates to 8% of our ER clients. On any given night in Australia 1 in 200 people are homeless

(www.homelessnessaustralia.org.au)

These people are identified as 'Crisis, emergency & transition housing' in our database:-

- Sleeping rough
- Hostels/Boarders
- Couch Surfing
- Sleeping in cars
- No fixed address
- Caravan parks



## Where do our clients come from?



## Meet our clients and their stories?

#### Case Study C - Male 30-35

Attended the Centre in a very distressed state, stating that he was suicidal. His partner had just told him to leave and never come back and he was afraid that he would never see his two children (aged 4 and 9) again. He was unemployed, had no money and admitted that he was an alcoholic.

Considerable time was spent with this client and wit