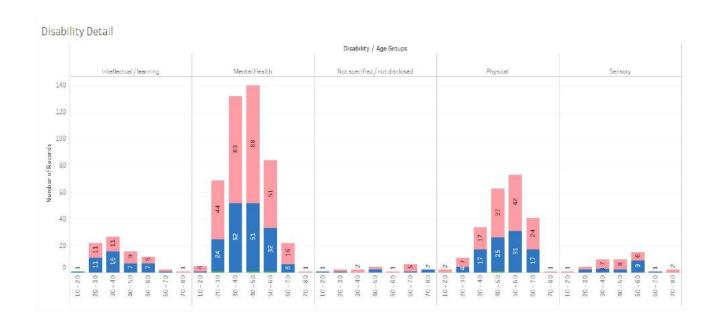

I reflect on 'Maslow's hierarchy of needs' and what Abraham Maslow identified as the very basic physiological needs humans must have to simply exist. They include food, sleep, shelter, security of family and health. Without these, nothing else matters. When I consider that the bulk of our emergency support was directed toward rent, electricity and gas, food and personal hygiene items, it is obvious that there are too many in our community subject to the threat of not eating, or having a shelter and as such; do not have access to life's basics.