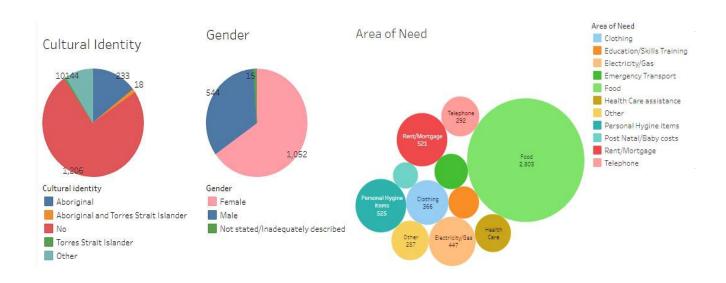

I reflect on 'Maslow's hierarchy of needs' and what Abraham Maslow identified as the very basic physiological needs humans must have to simply exist. They include food, sleep, shelter, security of family and health. Without these, nothing else matters. When I consider that the bulk of our emergency support was directed toward rent, electricity and gas, food and personal hygiene items, it is obvious that there are too many in our community subject to the threat of not eating, or having a shelter and as such; do not have access to life's basics.