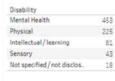

I reflect on 'Maslow's hierarchy of needs' and what Abraham Maslow identified as the very basic physiological needs humans must have to simply exist. They include food, sleep, shelter, security of family and health. Without these, nothing else matters. When I consider that the bulk of our emergency support was directed toward rent, electricity and gas, food and personal hygiene items, it is obvious that there are too many in our community subject to the threat of not eating, or having a shelter and as such; do not have access to life's basics.