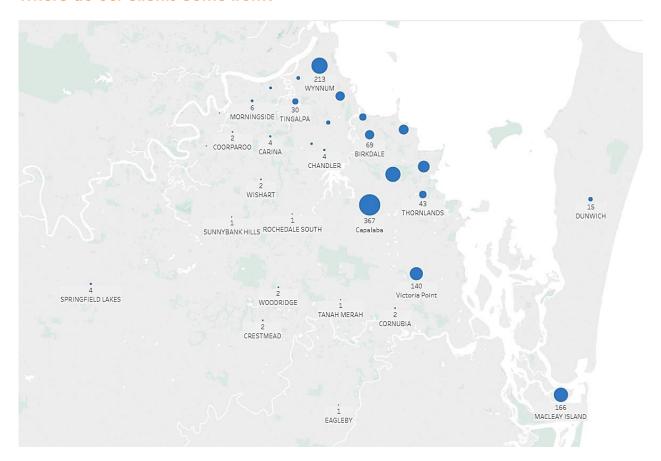

in the ER program?



**Food** purchases for FY17 totalled over \$71,000.00

The Centre is extremely fortunate to receive donations of food from many different community churches, organisations and individuals – thank you for helping us to assist those in need.

COMMUNITY HELPING
COMMUNITY = WINNING

# Would you like to know more about the ER program and the clients we support?





## FY17 Disabilities













Homelessness equates to 8% of our ER clients. On any given night in Australia 1 in 200 people are homeless

(www.homelessnessaustralia.org.au)

These people are identified as 'Crisis, emergency & transition housing' in our database:-

- Sleeping rough
- Hostels/Boarders
- Couch Surfing
- Sleeping in cars
- No fixed address
- Caravan parks



## Where do our clients come from?



## Meet our clients and their stories?

#### Case Study C - Male 30-35

Attended the Centre in a very distressed state, stating that he was suicidal. His partner had just told him to leave and never come back and he was afraid that he would never see his two children (aged 4 and 9) again. He was unemployed, had no money and admitted that he was an alcoholic.

Considerable time was spent with this client and with our assistance he spoke with Suicide CallBack Service on the phone immediately.

The Centre assisted him with transport costs to go to a mate's house up the Coast for a week. He said he would keep in contact with us to let us know how he was going which he did.



Three weeks later he came back to the Centre to let us know how he was doing. He had joined A.A. and was staying with