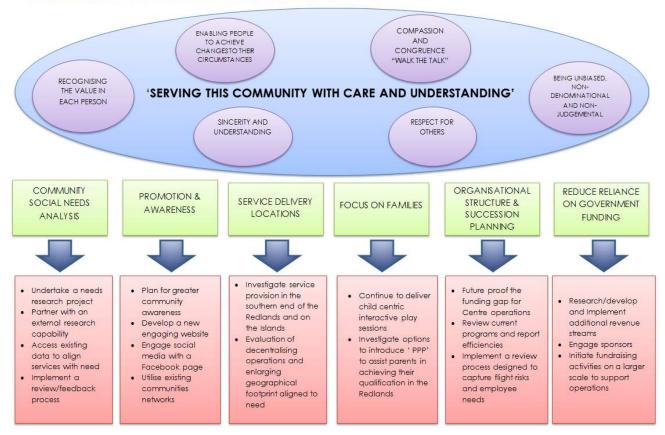

We do this by following the Centre's vision of 'serving this community with care and understanding'.

The GM went further to advise attendees that 5200 people were assisted by the Centre in FY16 before thanking the members and supporters for their continued assistance.

Sustainability was raised together with decreasing the Centre's reliance on government funding. Revenue streams for additional revenue were part of the focus for the future for the GM.

There is no doubt the Redland Community Centre is relevant, needed and one of the Redlands underlying, quiet strengths for many touched by hardship.

As Allison, our General Manager will touch on; the Centre has served a greater and more-broad demand than anticipated. Many, many more people have sought-out and used our services. Through the 16-17 financial year, we closed Cleveland, opened a relief base on Macleay Island and in Wynnum too. We have nearly halved the per client visit cost of the emergency relief program, without reducing the quality of what is provided.