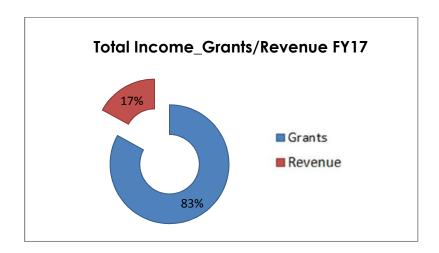

The GM went further to advise attendees that 5200 people were assisted by the Centre in FY16 before thanking the members and supporters for their continued assistance.

Sustainability was raised together with decreasing the Centre's reliance on government funding. Revenue streams for additional revenue were part of the focus for the future for the GM.