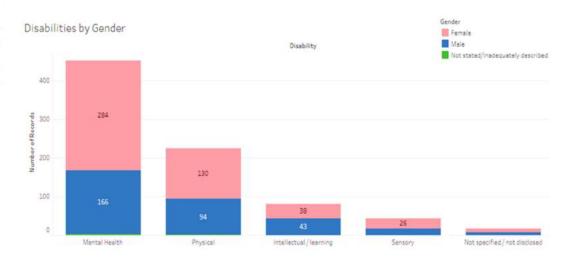

I reflect on 'Maslow's hierarchy of needs' and what Abraham Maslow identified as the very basic physiological needs humans must have to simply exist. They include food, sleep, shelter, security of family and health. Without these, nothing else matters. When I consider that the bulk of our emergency support was directed toward rent, electricity and gas, food and personal hygiene items, it is obvious that there are too many in our community subject to the threat of not eating, or having a shelter and as such; do not have access to life's basics.